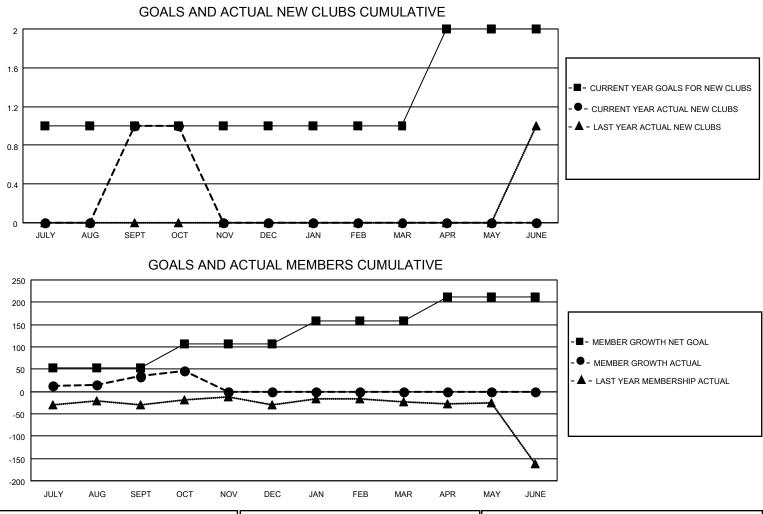

## LOCATION HONG KONG, CHINA

District 303

Results as of: 10/31/2020

| Clubs                 |               |           |               | Members               |                       |                         |                                                    |  |
|-----------------------|---------------|-----------|---------------|-----------------------|-----------------------|-------------------------|----------------------------------------------------|--|
| RESULTS FOR 2020-2021 |               |           |               | RESULTS FOR 2020-2021 |                       |                         |                                                    |  |
| QUARTER               | NEW CLUB GOAL | NEW CLUBS | DROPPED CLUBS | QUARTER MEMB          | ER GROWTH NET<br>GOAL | MEMBER GROWTH<br>ACTUAL | DROPPED<br>MEMBERS ACTUAL<br>(including transfers) |  |
| JULY/AUG/SEPT         | 1             | 1         | 0             | JULY/AUG/SEPT         | 53                    | 159                     | 100                                                |  |
| OCT/NOV/DEC           | 0             | 0         | 0             | OCT/NOV/DEC           | 53                    | 32                      | 16                                                 |  |
| JAN/FEB/MAR           | 0             | 0         | 0             | JAN/FEB/MAR           | 53                    | 0                       | 0                                                  |  |
| APR/MAY/JUNE          | 1             | 0         | 0             | APR/MAY/JUNE          | 53                    | 0                       | 0                                                  |  |